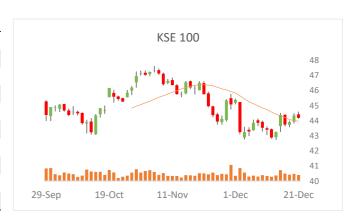

### **MORNING GLANCE**

| ASIA                                                                                                                                                                                                                                                | Value                                                                                                                                                                   | Pts                                                                                                           | Chg. (%)                                                                                                                                                                                                                                                                                                                                                                                                                                                                                                                                                                                                                                                                                                                                                                                                                                                                                                                                                                                                                                                                                                                                                                                                                                                                                                                                                                                                                                                                                                                                                                                                                                                                                                                                                                                                                                                                                                                                                                                                                                                                                                                       |
|-----------------------------------------------------------------------------------------------------------------------------------------------------------------------------------------------------------------------------------------------------|-------------------------------------------------------------------------------------------------------------------------------------------------------------------------|---------------------------------------------------------------------------------------------------------------|--------------------------------------------------------------------------------------------------------------------------------------------------------------------------------------------------------------------------------------------------------------------------------------------------------------------------------------------------------------------------------------------------------------------------------------------------------------------------------------------------------------------------------------------------------------------------------------------------------------------------------------------------------------------------------------------------------------------------------------------------------------------------------------------------------------------------------------------------------------------------------------------------------------------------------------------------------------------------------------------------------------------------------------------------------------------------------------------------------------------------------------------------------------------------------------------------------------------------------------------------------------------------------------------------------------------------------------------------------------------------------------------------------------------------------------------------------------------------------------------------------------------------------------------------------------------------------------------------------------------------------------------------------------------------------------------------------------------------------------------------------------------------------------------------------------------------------------------------------------------------------------------------------------------------------------------------------------------------------------------------------------------------------------------------------------------------------------------------------------------------------|
| C KSE 100                                                                                                                                                                                                                                           | 44,177.07                                                                                                                                                               | 162.88                                                                                                        | 0.37% ▼                                                                                                                                                                                                                                                                                                                                                                                                                                                                                                                                                                                                                                                                                                                                                                                                                                                                                                                                                                                                                                                                                                                                                                                                                                                                                                                                                                                                                                                                                                                                                                                                                                                                                                                                                                                                                                                                                                                                                                                                                                                                                                                        |
| NIFTY 50                                                                                                                                                                                                                                            | 16,770.85                                                                                                                                                               | 156.65                                                                                                        | 0.94% ▲                                                                                                                                                                                                                                                                                                                                                                                                                                                                                                                                                                                                                                                                                                                                                                                                                                                                                                                                                                                                                                                                                                                                                                                                                                                                                                                                                                                                                                                                                                                                                                                                                                                                                                                                                                                                                                                                                                                                                                                                                                                                                                                        |
| DSE 30                                                                                                                                                                                                                                              | 2,538.51                                                                                                                                                                | 9.85                                                                                                          | 0.38% 🛦                                                                                                                                                                                                                                                                                                                                                                                                                                                                                                                                                                                                                                                                                                                                                                                                                                                                                                                                                                                                                                                                                                                                                                                                                                                                                                                                                                                                                                                                                                                                                                                                                                                                                                                                                                                                                                                                                                                                                                                                                                                                                                                        |
| SHANGHAI                                                                                                                                                                                                                                            | 3,629.07                                                                                                                                                                | 3.95                                                                                                          | 0.11% 🛦                                                                                                                                                                                                                                                                                                                                                                                                                                                                                                                                                                                                                                                                                                                                                                                                                                                                                                                                                                                                                                                                                                                                                                                                                                                                                                                                                                                                                                                                                                                                                                                                                                                                                                                                                                                                                                                                                                                                                                                                                                                                                                                        |
| 🕯 Hang Seng                                                                                                                                                                                                                                         | 23,184.00                                                                                                                                                               | 212.67                                                                                                        | 0.93% 🛦                                                                                                                                                                                                                                                                                                                                                                                                                                                                                                                                                                                                                                                                                                                                                                                                                                                                                                                                                                                                                                                                                                                                                                                                                                                                                                                                                                                                                                                                                                                                                                                                                                                                                                                                                                                                                                                                                                                                                                                                                                                                                                                        |
| C BIST 100                                                                                                                                                                                                                                          | 1,892.02                                                                                                                                                                | 164.34                                                                                                        | 7.99% ▼                                                                                                                                                                                                                                                                                                                                                                                                                                                                                                                                                                                                                                                                                                                                                                                                                                                                                                                                                                                                                                                                                                                                                                                                                                                                                                                                                                                                                                                                                                                                                                                                                                                                                                                                                                                                                                                                                                                                                                                                                                                                                                                        |
| MOEX                                                                                                                                                                                                                                                | 3,693.02                                                                                                                                                                | 23.97                                                                                                         | 0.65% 🛦                                                                                                                                                                                                                                                                                                                                                                                                                                                                                                                                                                                                                                                                                                                                                                                                                                                                                                                                                                                                                                                                                                                                                                                                                                                                                                                                                                                                                                                                                                                                                                                                                                                                                                                                                                                                                                                                                                                                                                                                                                                                                                                        |
| CSE All-Share                                                                                                                                                                                                                                       | 11,640.91                                                                                                                                                               | 9.19                                                                                                          | 0.08% ▼                                                                                                                                                                                                                                                                                                                                                                                                                                                                                                                                                                                                                                                                                                                                                                                                                                                                                                                                                                                                                                                                                                                                                                                                                                                                                                                                                                                                                                                                                                                                                                                                                                                                                                                                                                                                                                                                                                                                                                                                                                                                                                                        |
| Nikkei 225                                                                                                                                                                                                                                          | 28,553.50                                                                                                                                                               | 35.91                                                                                                         | 0.13% 🛦                                                                                                                                                                                                                                                                                                                                                                                                                                                                                                                                                                                                                                                                                                                                                                                                                                                                                                                                                                                                                                                                                                                                                                                                                                                                                                                                                                                                                                                                                                                                                                                                                                                                                                                                                                                                                                                                                                                                                                                                                                                                                                                        |
| KLCI KLCI                                                                                                                                                                                                                                           | 1,497.31                                                                                                                                                                | 4.72                                                                                                          | 0.32% 🛦                                                                                                                                                                                                                                                                                                                                                                                                                                                                                                                                                                                                                                                                                                                                                                                                                                                                                                                                                                                                                                                                                                                                                                                                                                                                                                                                                                                                                                                                                                                                                                                                                                                                                                                                                                                                                                                                                                                                                                                                                                                                                                                        |
| Source: Investing.com                                                                                                                                                                                                                               |                                                                                                                                                                         |                                                                                                               |                                                                                                                                                                                                                                                                                                                                                                                                                                                                                                                                                                                                                                                                                                                                                                                                                                                                                                                                                                                                                                                                                                                                                                                                                                                                                                                                                                                                                                                                                                                                                                                                                                                                                                                                                                                                                                                                                                                                                                                                                                                                                                                                |
| EUROPE                                                                                                                                                                                                                                              | Value                                                                                                                                                                   | Value                                                                                                         | Pts                                                                                                                                                                                                                                                                                                                                                                                                                                                                                                                                                                                                                                                                                                                                                                                                                                                                                                                                                                                                                                                                                                                                                                                                                                                                                                                                                                                                                                                                                                                                                                                                                                                                                                                                                                                                                                                                                                                                                                                                                                                                                                                            |
| FTSE 100                                                                                                                                                                                                                                            | 7,297.41                                                                                                                                                                | 99.38                                                                                                         | 1.38% ▲                                                                                                                                                                                                                                                                                                                                                                                                                                                                                                                                                                                                                                                                                                                                                                                                                                                                                                                                                                                                                                                                                                                                                                                                                                                                                                                                                                                                                                                                                                                                                                                                                                                                                                                                                                                                                                                                                                                                                                                                                                                                                                                        |
| DAX 30                                                                                                                                                                                                                                              | 15,447.44                                                                                                                                                               | 207.77                                                                                                        | 1.36% ▲                                                                                                                                                                                                                                                                                                                                                                                                                                                                                                                                                                                                                                                                                                                                                                                                                                                                                                                                                                                                                                                                                                                                                                                                                                                                                                                                                                                                                                                                                                                                                                                                                                                                                                                                                                                                                                                                                                                                                                                                                                                                                                                        |
| CAC 40                                                                                                                                                                                                                                              | 6,964.99                                                                                                                                                                | 94.89                                                                                                         | 1.38% 🛦                                                                                                                                                                                                                                                                                                                                                                                                                                                                                                                                                                                                                                                                                                                                                                                                                                                                                                                                                                                                                                                                                                                                                                                                                                                                                                                                                                                                                                                                                                                                                                                                                                                                                                                                                                                                                                                                                                                                                                                                                                                                                                                        |
| FTSE MIB                                                                                                                                                                                                                                            | 26,653.30                                                                                                                                                               | 475.54                                                                                                        | 1.82% ▲                                                                                                                                                                                                                                                                                                                                                                                                                                                                                                                                                                                                                                                                                                                                                                                                                                                                                                                                                                                                                                                                                                                                                                                                                                                                                                                                                                                                                                                                                                                                                                                                                                                                                                                                                                                                                                                                                                                                                                                                                                                                                                                        |
| + SMI 20                                                                                                                                                                                                                                            | 12,682.53                                                                                                                                                               | 92.64                                                                                                         | 0.74% 🛦                                                                                                                                                                                                                                                                                                                                                                                                                                                                                                                                                                                                                                                                                                                                                                                                                                                                                                                                                                                                                                                                                                                                                                                                                                                                                                                                                                                                                                                                                                                                                                                                                                                                                                                                                                                                                                                                                                                                                                                                                                                                                                                        |
| Source: Investing.com                                                                                                                                                                                                                               |                                                                                                                                                                         |                                                                                                               |                                                                                                                                                                                                                                                                                                                                                                                                                                                                                                                                                                                                                                                                                                                                                                                                                                                                                                                                                                                                                                                                                                                                                                                                                                                                                                                                                                                                                                                                                                                                                                                                                                                                                                                                                                                                                                                                                                                                                                                                                                                                                                                                |
| USA                                                                                                                                                                                                                                                 | Value                                                                                                                                                                   | Value                                                                                                         | Pts                                                                                                                                                                                                                                                                                                                                                                                                                                                                                                                                                                                                                                                                                                                                                                                                                                                                                                                                                                                                                                                                                                                                                                                                                                                                                                                                                                                                                                                                                                                                                                                                                                                                                                                                                                                                                                                                                                                                                                                                                                                                                                                            |
| DOW JONES                                                                                                                                                                                                                                           | 35,492.70                                                                                                                                                               | 560.54                                                                                                        | 1.60% 🔺                                                                                                                                                                                                                                                                                                                                                                                                                                                                                                                                                                                                                                                                                                                                                                                                                                                                                                                                                                                                                                                                                                                                                                                                                                                                                                                                                                                                                                                                                                                                                                                                                                                                                                                                                                                                                                                                                                                                                                                                                                                                                                                        |
| S&P 500                                                                                                                                                                                                                                             | 4,649.23                                                                                                                                                                | 81.21                                                                                                         | 1.78% ▲                                                                                                                                                                                                                                                                                                                                                                                                                                                                                                                                                                                                                                                                                                                                                                                                                                                                                                                                                                                                                                                                                                                                                                                                                                                                                                                                                                                                                                                                                                                                                                                                                                                                                                                                                                                                                                                                                                                                                                                                                                                                                                                        |
| MASDAQ 100                                                                                                                                                                                                                                          | 15,986.28                                                                                                                                                               | 358.63                                                                                                        | 2.29% ▲                                                                                                                                                                                                                                                                                                                                                                                                                                                                                                                                                                                                                                                                                                                                                                                                                                                                                                                                                                                                                                                                                                                                                                                                                                                                                                                                                                                                                                                                                                                                                                                                                                                                                                                                                                                                                                                                                                                                                                                                                                                                                                                        |
| US Dollar Index                                                                                                                                                                                                                                     | 96.47                                                                                                                                                                   | 0.02                                                                                                          | 0.02% ▼                                                                                                                                                                                                                                                                                                                                                                                                                                                                                                                                                                                                                                                                                                                                                                                                                                                                                                                                                                                                                                                                                                                                                                                                                                                                                                                                                                                                                                                                                                                                                                                                                                                                                                                                                                                                                                                                                                                                                                                                                                                                                                                        |
| Source: Investing.com                                                                                                                                                                                                                               |                                                                                                                                                                         |                                                                                                               |                                                                                                                                                                                                                                                                                                                                                                                                                                                                                                                                                                                                                                                                                                                                                                                                                                                                                                                                                                                                                                                                                                                                                                                                                                                                                                                                                                                                                                                                                                                                                                                                                                                                                                                                                                                                                                                                                                                                                                                                                                                                                                                                |
| GULF                                                                                                                                                                                                                                                | Value                                                                                                                                                                   | Value                                                                                                         | Pt                                                                                                                                                                                                                                                                                                                                                                                                                                                                                                                                                                                                                                                                                                                                                                                                                                                                                                                                                                                                                                                                                                                                                                                                                                                                                                                                                                                                                                                                                                                                                                                                                                                                                                                                                                                                                                                                                                                                                                                                                                                                                                                             |
|                                                                                                                                                                                                                                                     |                                                                                                                                                                         |                                                                                                               |                                                                                                                                                                                                                                                                                                                                                                                                                                                                                                                                                                                                                                                                                                                                                                                                                                                                                                                                                                                                                                                                                                                                                                                                                                                                                                                                                                                                                                                                                                                                                                                                                                                                                                                                                                                                                                                                                                                                                                                                                                                                                                                                |
| ADX General                                                                                                                                                                                                                                         | 8,458.62                                                                                                                                                                | 98.76                                                                                                         | 1.15% ▼                                                                                                                                                                                                                                                                                                                                                                                                                                                                                                                                                                                                                                                                                                                                                                                                                                                                                                                                                                                                                                                                                                                                                                                                                                                                                                                                                                                                                                                                                                                                                                                                                                                                                                                                                                                                                                                                                                                                                                                                                                                                                                                        |
| ADX General Tadawul All-Share                                                                                                                                                                                                                       | 8,458.62<br>11,261.28                                                                                                                                                   | 98.76<br>90.80                                                                                                |                                                                                                                                                                                                                                                                                                                                                                                                                                                                                                                                                                                                                                                                                                                                                                                                                                                                                                                                                                                                                                                                                                                                                                                                                                                                                                                                                                                                                                                                                                                                                                                                                                                                                                                                                                                                                                                                                                                                                                                                                                                                                                                                |
|                                                                                                                                                                                                                                                     |                                                                                                                                                                         |                                                                                                               | 0.81%                                                                                                                                                                                                                                                                                                                                                                                                                                                                                                                                                                                                                                                                                                                                                                                                                                                                                                                                                                                                                                                                                                                                                                                                                                                                                                                                                                                                                                                                                                                                                                                                                                                                                                                                                                                                                                                                                                                                                                                                                                                                                                                          |
| Tadawul All-Share  QE General  Premier Market                                                                                                                                                                                                       | 11,261.28                                                                                                                                                               | 90.80                                                                                                         | 0.81% <b>A</b> 0.05% <b>V</b>                                                                                                                                                                                                                                                                                                                                                                                                                                                                                                                                                                                                                                                                                                                                                                                                                                                                                                                                                                                                                                                                                                                                                                                                                                                                                                                                                                                                                                                                                                                                                                                                                                                                                                                                                                                                                                                                                                                                                                                                                                                                                                  |
| Tadawul All-Share QE General                                                                                                                                                                                                                        | 11,261.28<br>11,653.27                                                                                                                                                  | 90.80<br>5.26                                                                                                 | 0.81% <b>A</b> 0.05% <b>V</b>                                                                                                                                                                                                                                                                                                                                                                                                                                                                                                                                                                                                                                                                                                                                                                                                                                                                                                                                                                                                                                                                                                                                                                                                                                                                                                                                                                                                                                                                                                                                                                                                                                                                                                                                                                                                                                                                                                                                                                                                                                                                                                  |
| Tadawul All-Share  QE General  Premier Market                                                                                                                                                                                                       | 11,261.28<br>11,653.27                                                                                                                                                  | 90.80<br>5.26                                                                                                 | 0.81% A 0.05% V 0.85% A                                                                                                                                                                                                                                                                                                                                                                                                                                                                                                                                                                                                                                                                                                                                                                                                                                                                                                                                                                                                                                                                                                                                                                                                                                                                                                                                                                                                                                                                                                                                                                                                                                                                                                                                                                                                                                                                                                                                                                                                                                                                                                        |
| Tadawul All-Share QE General Premier Market Source: Investing.com                                                                                                                                                                                   | 11,261.28<br>11,653.27<br>7,589.60                                                                                                                                      | 90.80<br>5.26<br>64.20                                                                                        | 0.81% A 0.05% V 0.85% A                                                                                                                                                                                                                                                                                                                                                                                                                                                                                                                                                                                                                                                                                                                                                                                                                                                                                                                                                                                                                                                                                                                                                                                                                                                                                                                                                                                                                                                                                                                                                                                                                                                                                                                                                                                                                                                                                                                                                                                                                                                                                                        |
| Tadawul All-Share QE General Premier Market Source: Investing.com Commodity                                                                                                                                                                         | 11,261.28<br>11,653.27<br>7,589.60<br>Value                                                                                                                             | 90.80<br>5.26<br>64.20<br>Value                                                                               | 0.81% A 0.05% V 0.85% A Chg                                                                                                                                                                                                                                                                                                                                                                                                                                                                                                                                                                                                                                                                                                                                                                                                                                                                                                                                                                                                                                                                                                                                                                                                                                                                                                                                                                                                                                                                                                                                                                                                                                                                                                                                                                                                                                                                                                                                                                                                                                                                                                    |
| Tadawul All-Share  QE General Premier Market Source: Investing.com Commodity Gold (t oz.)                                                                                                                                                           | 11,261.28<br>11,653.27<br>7,589.60<br><b>Value</b><br>1,789.25                                                                                                          | 90.80<br>5.26<br>64.20<br>Value<br>0.55                                                                       | 0.81%   0.05%   0.85%   Chg 0.03%   0.08%                                                                                                                                                                                                                                                                                                                                                                                                                                                                                                                                                                                                                                                                                                                                                                                                                                                                                                                                                                                                                                                                                                                                                                                                                                                                                                                                                                                                                                                                                                                                                                                                                                                                                                                                                                                                                                                                                                                                                                                                                                                                                      |
| Tadawul All-Share  QE General  Premier Market  Source: Investing.com  Commodity  Gold (t oz.)  Silver (t oz.)                                                                                                                                       | 11,261.28<br>11,653.27<br>7,589.60<br>Value<br>1,789.25<br>22.55                                                                                                        | 90.80<br>5.26<br>64.20<br>Value<br>0.55<br>0.02                                                               | 0.81%   0.05%   0.85%   Chg 0.03%   0.08%   0.66%                                                                                                                                                                                                                                                                                                                                                                                                                                                                                                                                                                                                                                                                                                                                                                                                                                                                                                                                                                                                                                                                                                                                                                                                                                                                                                                                                                                                                                                                                                                                                                                                                                                                                                                                                                                                                                                                                                                                                                                                                                                                              |
| Tadawul All-Share  QE General Premier Market Source: Investing.com  Commodity  Gold (t oz.)  Silver (t oz.)  Oil-WTI (bbl.)                                                                                                                         | 11,261.28<br>11,653.27<br>7,589.60<br>Value<br>1,789.25<br>22.55<br>71.59                                                                                               | 90.80<br>5.26<br>64.20<br>Value<br>0.55<br>0.02<br>0.47                                                       | 0.81%   0.05%   0.85%   Chg 0.03%   0.08%   0.66%   0.47%                                                                                                                                                                                                                                                                                                                                                                                                                                                                                                                                                                                                                                                                                                                                                                                                                                                                                                                                                                                                                                                                                                                                                                                                                                                                                                                                                                                                                                                                                                                                                                                                                                                                                                                                                                                                                                                                                                                                                                                                                                                                      |
| Tadawul All-Share  QE General  Premier Market  Source: Investing.com  Commodity  Gold (t oz.)  Silver (t oz.)  Oil-WTI (bbl.)                                                                                                                       | 11,261.28<br>11,653.27<br>7,589.60<br>Value<br>1,789.25<br>22.55<br>71.59<br>74.38                                                                                      | 90.80<br>5.26<br>64.20<br>Value<br>0.55<br>0.02<br>0.47<br>0.35                                               | 0.81%   0.05%   0.85%    Chg 0.03%   0.08%   0.66%   0.47%   0.11%   0.11%   0.81%   0.85%   0.85%   0.85%   0.85%   0.85%   0.85%   0.85%   0.85%   0.85%   0.85%   0.85%   0.85%   0.85%   0.85%   0.85%   0.85%   0.85%   0.85%   0.85%   0.85%   0.85%   0.85%   0.85%   0.85%   0.85%   0.85%   0.85%   0.85%   0.85%   0.85%   0.85%   0.85%   0.85%   0.85%   0.85%   0.85%   0.85%   0.85%   0.85%   0.85%   0.85%   0.85%   0.85%   0.85%   0.85%   0.85%   0.85%   0.85%   0.85%   0.85%   0.85%   0.85%   0.85%   0.85%   0.85%   0.85%   0.85%   0.85%   0.85%   0.85%   0.85%   0.85%   0.85%   0.85%   0.85%   0.85%   0.85%   0.85%   0.85%   0.85%   0.85%   0.85%   0.85%   0.85%   0.85%   0.85%   0.85%   0.85%   0.85%   0.85%   0.85%   0.85%   0.85%   0.85%   0.85%   0.85%   0.85%   0.85%   0.85%   0.85%   0.85%   0.85%   0.85%   0.85%   0.85%   0.85%   0.85%   0.85%   0.85%   0.85%   0.85%   0.85%   0.85%   0.85%   0.85%   0.85%   0.85%   0.85%   0.85%   0.85%   0.85%   0.85%   0.85%   0.85%   0.85%   0.85%   0.85%   0.85%   0.85%   0.85%   0.85%   0.85%   0.85%   0.85%   0.85%   0.85%   0.85%   0.85%   0.85%   0.85%   0.85%   0.85%   0.85%   0.85%   0.85%   0.85%   0.85%   0.85%   0.85%   0.85%   0.85%   0.85%   0.85%   0.85%   0.85%   0.85%   0.85%   0.85%   0.85%   0.85%   0.85%   0.85%   0.85%   0.85%   0.85%   0.85%   0.85%   0.85%   0.85%   0.85%   0.85%   0.85%   0.85%   0.85%   0.85%   0.85%   0.85%   0.85%   0.85%   0.85%   0.85%   0.85%   0.85%   0.85%   0.85%   0.85%   0.85%   0.85%   0.85%   0.85%   0.85%   0.85%   0.85%   0.85%   0.85%   0.85%   0.85%   0.85%   0.85%   0.85%   0.85%   0.85%   0.85%   0.85%   0.85%   0.85%   0.85%   0.85%   0.85%   0.85%   0.85%   0.85%   0.85%   0.85%   0.85%   0.85%   0.85%   0.85%   0.85%   0.85%   0.85%   0.85%   0.85%   0.85%   0.85%   0.85%   0.85%   0.85%   0.85%   0.85%   0.85%   0.85%   0.85%   0.85%   0.85%   0.85%   0.85%   0.85%   0.85%   0.85%   0.85%   0.85%   0.85%   0.85%   0.85%   0.85%   0.85%   0.85%   0.85%   0.85%   0.85%   0.85%   0.85%   0.85%   0.85%   0 |
| Tadawul All-Share  QE General Premier Market Source: Investing.com  Commodity  Gold (t oz.) Silver (t oz.) Oil-WTI (bbl.) Steel Scrap (tons)                                                                                                        | 11,261.28<br>11,653.27<br>7,589.60<br>Value<br>1,789.25<br>22.55<br>71.59<br>74.38<br>460.50                                                                            | 90.80<br>5.26<br>64.20<br>Value<br>0.55<br>0.02<br>0.47<br>0.35<br>0.50                                       | 0.81%   0.05%   0.85%    Chg 0.03%   0.08%   0.66%   0.47%   0.11%   0.11%   0.81%   0.85%   0.85%   0.85%   0.85%   0.85%   0.85%   0.85%   0.85%   0.85%   0.85%   0.85%   0.85%   0.85%   0.85%   0.85%   0.85%   0.85%   0.85%   0.85%   0.85%   0.85%   0.85%   0.85%   0.85%   0.85%   0.85%   0.85%   0.85%   0.85%   0.85%   0.85%   0.85%   0.85%   0.85%   0.85%   0.85%   0.85%   0.85%   0.85%   0.85%   0.85%   0.85%   0.85%   0.85%   0.85%   0.85%   0.85%   0.85%   0.85%   0.85%   0.85%   0.85%   0.85%   0.85%   0.85%   0.85%   0.85%   0.85%   0.85%   0.85%   0.85%   0.85%   0.85%   0.85%   0.85%   0.85%   0.85%   0.85%   0.85%   0.85%   0.85%   0.85%   0.85%   0.85%   0.85%   0.85%   0.85%   0.85%   0.85%   0.85%   0.85%   0.85%   0.85%   0.85%   0.85%   0.85%   0.85%   0.85%   0.85%   0.85%   0.85%   0.85%   0.85%   0.85%   0.85%   0.85%   0.85%   0.85%   0.85%   0.85%   0.85%   0.85%   0.85%   0.85%   0.85%   0.85%   0.85%   0.85%   0.85%   0.85%   0.85%   0.85%   0.85%   0.85%   0.85%   0.85%   0.85%   0.85%   0.85%   0.85%   0.85%   0.85%   0.85%   0.85%   0.85%   0.85%   0.85%   0.85%   0.85%   0.85%   0.85%   0.85%   0.85%   0.85%   0.85%   0.85%   0.85%   0.85%   0.85%   0.85%   0.85%   0.85%   0.85%   0.85%   0.85%   0.85%   0.85%   0.85%   0.85%   0.85%   0.85%   0.85%   0.85%   0.85%   0.85%   0.85%   0.85%   0.85%   0.85%   0.85%   0.85%   0.85%   0.85%   0.85%   0.85%   0.85%   0.85%   0.85%   0.85%   0.85%   0.85%   0.85%   0.85%   0.85%   0.85%   0.85%   0.85%   0.85%   0.85%   0.85%   0.85%   0.85%   0.85%   0.85%   0.85%   0.85%   0.85%   0.85%   0.85%   0.85%   0.85%   0.85%   0.85%   0.85%   0.85%   0.85%   0.85%   0.85%   0.85%   0.85%   0.85%   0.85%   0.85%   0.85%   0.85%   0.85%   0.85%   0.85%   0.85%   0.85%   0.85%   0.85%   0.85%   0.85%   0.85%   0.85%   0.85%   0.85%   0.85%   0.85%   0.85%   0.85%   0.85%   0.85%   0.85%   0.85%   0.85%   0.85%   0.85%   0.85%   0.85%   0.85%   0.85%   0.85%   0.85%   0.85%   0.85%   0.85%   0.85%   0.85%   0.85%   0.85%   0.85%   0.85%   0.85%   0 |
| Tadawul All-Share  QE General Premier Market Source: Investing.com  Commodity  Gold (t oz.)  Silver (t oz.)  Oil-WTI (bbl.)  Oil-Brent (bbl.)  Steel Scrap (tons)  Cotton (lb.)                                                                     | 11,261.28<br>11,653.27<br>7,589.60<br>Value<br>1,789.25<br>22.55<br>71.59<br>74.38<br>460.50                                                                            | 90.80<br>5.26<br>64.20<br>Value<br>0.55<br>0.02<br>0.47<br>0.35<br>0.50                                       | 0.81%   0.05%   0.85%    Chg 0.03%   0.08%   0.66%   0.47%   0.11%   0.02%                                                                                                                                                                                                                                                                                                                                                                                                                                                                                                                                                                                                                                                                                                                                                                                                                                                                                                                                                                                                                                                                                                                                                                                                                                                                                                                                                                                                                                                                                                                                                                                                                                                                                                                                                                                                                                                                                                                                                                                                                                                     |
| Tadawul All-Share  QE General Premier Market Source: Investing.com  Commodity  Gold (t oz.) Silver (t oz.) Oil-WTI (bbl.) Steel Scrap (tons) Cotton (lb.) SSource: Investing.com                                                                    | 11,261.28<br>11,653.27<br>7,589.60<br>Value<br>1,789.25<br>22.55<br>71.59<br>74.38<br>460.50<br>107.33                                                                  | 90.80<br>5.26<br>64.20<br>Value<br>0.55<br>0.02<br>0.47<br>0.35<br>0.50<br>0.02                               | 1.15% \ 0.81% \ \ 0.05% \ \ \ 0.85% \ \ \ \ \ \ \ \ \ \ \ \ \ \ \ \ \ \ \                                                                                                                                                                                                                                                                                                                                                                                                                                                                                                                                                                                                                                                                                                                                                                                                                                                                                                                                                                                                                                                                                                                                                                                                                                                                                                                                                                                                                                                                                                                                                                                                                                                                                                                                                                                                                                                                                                                                                                                                                                                      |
| Tadawul All-Share  QE General Premier Market Source: Investing.com  Commodity  Gold (t oz.)  Silver (t oz.)  Oil-WTI (bbl.)  Steel Scrap (tons)  Cotton (lb.)  Ssource: Investing.com  Currency                                                     | 11,261.28<br>11,653.27<br>7,589.60<br>Value<br>1,789.25<br>22.55<br>71.59<br>74.38<br>460.50<br>107.33                                                                  | 90.80<br>5.26<br>64.20<br>Value<br>0.55<br>0.02<br>0.47<br>0.35<br>0.50<br>0.02                               | 0.81%   0.05%   0.85%    Chg 0.03%   0.08%   0.66%   0.47%   0.11%   0.02%                                                                                                                                                                                                                                                                                                                                                                                                                                                                                                                                                                                                                                                                                                                                                                                                                                                                                                                                                                                                                                                                                                                                                                                                                                                                                                                                                                                                                                                                                                                                                                                                                                                                                                                                                                                                                                                                                                                                                                                                                                                     |
| Tadawul All-Share  QE General Premier Market Source: Investing.com  Commodity  Gold (t oz.) Silver (t oz.) Oil-WTI (bbl.) Coil-Brent (bbl.) Steel Scrap (tons) Cotton (lb.) Ssource: Investing.com  Currency USD/PKR                                | 11,261.28<br>11,653.27<br>7,589.60<br>Value<br>1,789.25<br>22.55<br>71.59<br>74.38<br>460.50<br>107.33<br>Value<br>178.25                                               | 90.80<br>5.26<br>64.20<br>Value<br>0.55<br>0.02<br>0.47<br>0.35<br>0.50<br>0.02                               | 0.81%   0.05%   0.85%   Chg 0.03%   0.08%   0.66%   0.47%   0.11%   0.02%   Chg                                                                                                                                                                                                                                                                                                                                                                                                                                                                                                                                                                                                                                                                                                                                                                                                                                                                                                                                                                                                                                                                                                                                                                                                                                                                                                                                                                                                                                                                                                                                                                                                                                                                                                                                                                                                                                                                                                                                                                                                                                                |
| Tadawul All-Share  QE General Premier Market Source: Investing.com  Commodity Gold (t oz.) Silver (t oz.) Oil-WTI (bbl.) Steel Scrap (tons) Cotton (lb.) SSource: Investing.com  Currency USD/PKR EURO/PKR                                          | 11,261.28<br>11,653.27<br>7,589.60<br>Value<br>1,789.25<br>22.55<br>71.59<br>74.38<br>460.50<br>107.33<br>Value<br>178.25<br>201.00                                     | 90.80<br>5.26<br>64.20<br>Value<br>0.55<br>0.02<br>0.47<br>0.35<br>0.50<br>0.02<br>Value                      | 0.81%   0.05%   0.85%   Chg 0.03%   0.08%   0.66%   0.47%   0.11%   0.02%   Chg                                                                                                                                                                                                                                                                                                                                                                                                                                                                                                                                                                                                                                                                                                                                                                                                                                                                                                                                                                                                                                                                                                                                                                                                                                                                                                                                                                                                                                                                                                                                                                                                                                                                                                                                                                                                                                                                                                                                                                                                                                                |
| Tadawul All-Share  QE General Premier Market Source: Investing.com  Commodity Gold (t oz.) Silver (t oz.) Oil-WTI (bbl.) Coil-Brent (bbl.) Steel Scrap (tons) Cotton (lb.) SSource: Investing.com  Currency USD/PKR EURO/PKR                        | 11,261.28<br>11,653.27<br>7,589.60<br>Value<br>1,789.25<br>22.55<br>71.59<br>74.38<br>460.50<br>107.33<br>Value<br>178.25<br>201.00<br>235.42                           | 90.80<br>5.26<br>64.20<br>Value<br>0.55<br>0.02<br>0.47<br>0.35<br>0.50<br>0.02<br>Value                      | 0.81%   0.05%   0.85%   Chg 0.03%   0.08%   0.66%   0.47%   0.11%   0.02%   Chg                                                                                                                                                                                                                                                                                                                                                                                                                                                                                                                                                                                                                                                                                                                                                                                                                                                                                                                                                                                                                                                                                                                                                                                                                                                                                                                                                                                                                                                                                                                                                                                                                                                                                                                                                                                                                                                                                                                                                                                                                                                |
| Tadawul All-Share  QE General Premier Market Source: Investing.com  Commodity  Gold (t oz.) Silver (t oz.) Oil-WTI (bbl.) Cotl-Brent (bbl.) Steel Scrap (tons) Cotton (lb.) Source: Investing.com  Currency USD/PKR EURO/PKR GBP/PKR                | 11,261.28<br>11,653.27<br>7,589.60<br>Value<br>1,789.25<br>22.55<br>71.59<br>74.38<br>460.50<br>107.33<br>Value<br>178.25<br>201.00<br>235.42<br>1.57                   | 90.80<br>5.26<br>64.20<br>Value<br>0.55<br>0.02<br>0.47<br>0.35<br>0.50<br>0.02<br>Value                      | 0.81%   0.05%   0.85%   Chg 0.03%   0.08%   0.66%   0.47%   0.11%   0.02%   Chg                                                                                                                                                                                                                                                                                                                                                                                                                                                                                                                                                                                                                                                                                                                                                                                                                                                                                                                                                                                                                                                                                                                                                                                                                                                                                                                                                                                                                                                                                                                                                                                                                                                                                                                                                                                                                                                                                                                                                                                                                                                |
| Tadawul All-Share  QE General Premier Market Source: Investing.com  Commodity  Gold (t oz.) Silver (t oz.) Oil-WTI (bbl.) Steel Scrap (tons) Cotton (lb.) SSource: Investing.com  Currency USD/PKR EURO/PKR GBP/PKR JPY/PKR CNY/PKR                 | 11,261.28<br>11,653.27<br>7,589.60<br>Value<br>1,789.25<br>22.55<br>71.59<br>74.38<br>460.50<br>107.33<br>Value<br>178.25<br>201.00<br>235.42<br>1.57<br>28.12          | 90.80<br>5.26<br>64.20<br>Value<br>0.55<br>0.02<br>0.47<br>0.35<br>0.50<br>0.02<br>Value<br>-<br>0.57<br>0.21 | 0.81%   0.05%   0.85%   Chg 0.03%   0.08%   0.66%   0.47%   0.11%   0.02%   Chg                                                                                                                                                                                                                                                                                                                                                                                                                                                                                                                                                                                                                                                                                                                                                                                                                                                                                                                                                                                                                                                                                                                                                                                                                                                                                                                                                                                                                                                                                                                                                                                                                                                                                                                                                                                                                                                                                                                                                                                                                                                |
| Tadawul All-Share  QE General Premier Market Source: Investing.com  Commodity  Gold (t oz.) Silver (t oz.) Oil-WTI (bbl.) Steel Scrap (tons) Cotton (lb.) SSource: Investing.com  Currency USD/PKR EURO/PKR GBP/PKR JPY/PKR CNY/PKR CNY/PKR AED/PKR | 11,261.28<br>11,653.27<br>7,589.60<br>Value<br>1,789.25<br>22.55<br>71.59<br>74.38<br>460.50<br>107.33<br>Value<br>178.25<br>201.00<br>235.42<br>1.57<br>28.12<br>48.50 | 90.80<br>5.26<br>64.20<br>Value<br>0.55<br>0.02<br>0.47<br>0.35<br>0.50<br>0.02<br>Value<br>-<br>0.57<br>0.21 | 0.81%   0.05%   0.85%   Chg 0.03%   0.08%   0.66%   0.47%   0.11%   0.02%   Chg                                                                                                                                                                                                                                                                                                                                                                                                                                                                                                                                                                                                                                                                                                                                                                                                                                                                                                                                                                                                                                                                                                                                                                                                                                                                                                                                                                                                                                                                                                                                                                                                                                                                                                                                                                                                                                                                                                                                                                                                                                                |